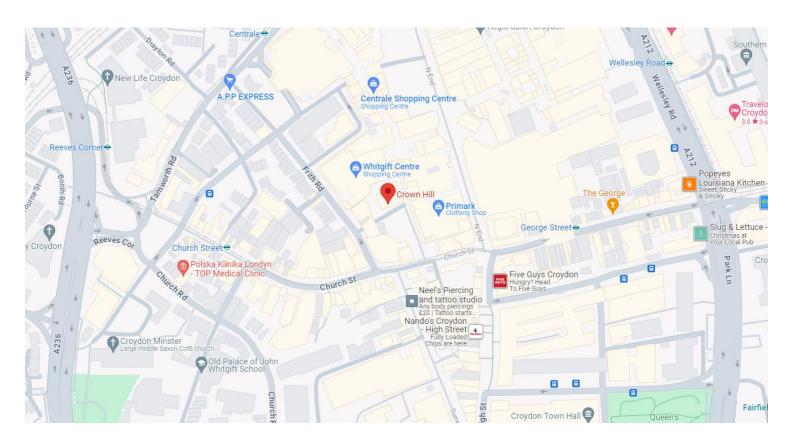

#### Location

The premises occupy a busy trading location, situated close to the junction of Crown Hill and the prime shopping on North End. East Croydon Station is approximately 5 minutes walk. The premises also benefit from close proximity to both George Street, Church Street and the High Street, where nearby traders include Primark, Argos, Barclays, Five Guys, Pure Gym, Poundstrecher and Savers.