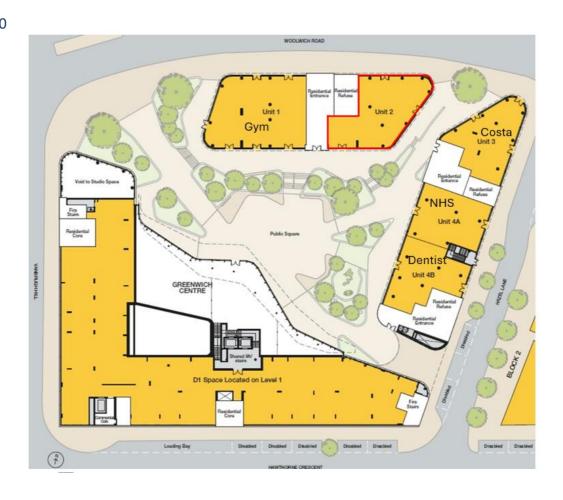

Nearby occupiers include Sainsbury, Costa, More Yoga and Novo Gym, Magnet Kitchens, the library and NHS. The premises are situated approximately half a mile east of the historic centre of Greenwich, within 5 minutes walk from Maze Hill railway station, which provides a fast link to London Bridge.

#### Description

The property comprises a prominent ground floor restaurant, providing the following approximate floor area;

Ground Floor 2,520sqft