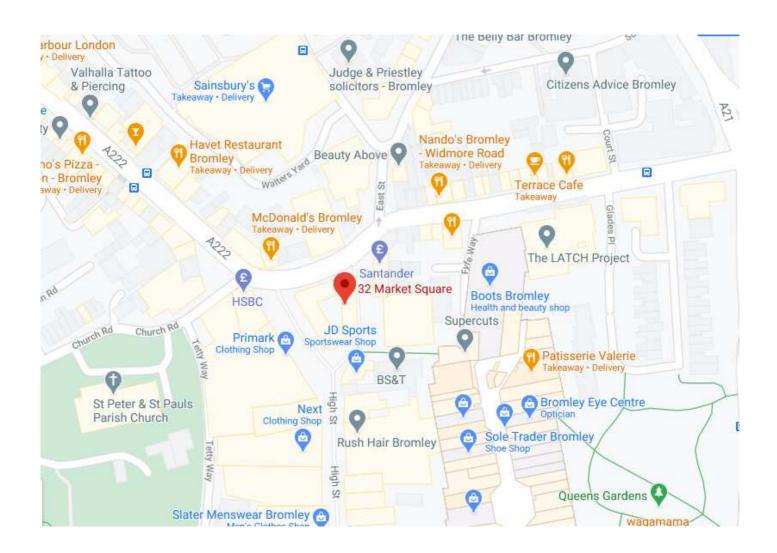

#### Location

The premises are situated in a busy location at the top end of the High Street, fronting Market Square and close to the entrance of The Glades Shopping Centre.

Nearby occupiers include, **Primark, Top Shop, Next, Boots the Chemist, Costa Coffee** and **Five Guys.** 