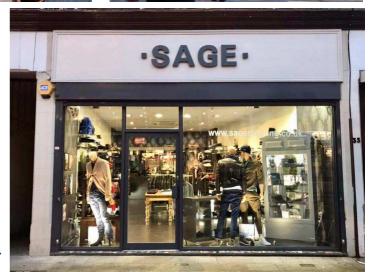

#### Location

The premises are situated in a busy location at the top end of the High Street, fronting Market Square and close to the entrance of The Glades Shopping Centre.

Nearby occupiers include, **Primark, Top Shop, Next, Boots the Chemist, Costa Coffee** and **Five Guys.** 

# **Description**

The premises are arranged over ground and basement floors, providing the following approximate floor areas:

| Internal Width (front)    | 16ft 3 inches | 4.95m    |
|---------------------------|---------------|----------|
| Shop Depth                | 35ft 3 inches | 10.74m   |
| <b>Ground Floor Sales</b> | 480sqft       | 44.59sqm |
| Basement Sales            | 310sqft       | 28.80sqm |
| Basement Ancillary        | 130sqft       | 12.08sqm |