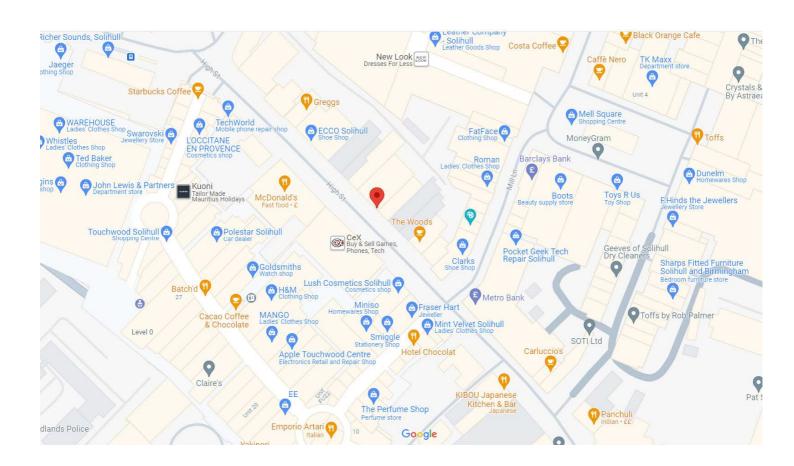

### Location

Solihull is an affluent town situated approximately 7 miles Southwest of Birmingham city centre. The town benefits from excellent communications with the A41 providing direct access to City Centre and the north and London to the south via the M42 and M40.

The property is situated on the prime pedestrianised High Street, between the entrances of Touchwood Shopping Centre, where nearby occupiers include Waterstones, White Stuff and Joules.