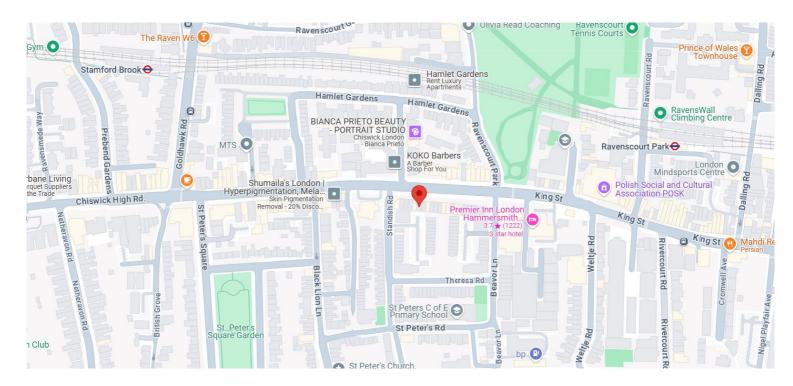

#### **LOCATION**

The property is situated on the south side of King Street, close to the junction with Standish Road, approximately midway between

Stamford Brook and Ravenscourt Park overground stations. Hammersmith Broadway (District and Piccadilly lines) are within 10 minutes walking distance.

The location benefits from an affluent residential catchment, situated between Hammersmith and Chiswick. Nearby traders include **Tesco**, **Perfect Smile Dental**, **KBB Kitchens**, **ReformX** and **Flame & Fire**.