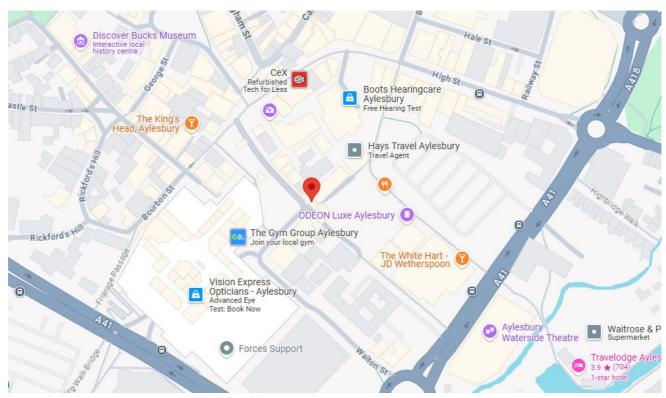

#### Location

Aylesbury is the county town of Buckinghamshire, situated

approximately 35miles northwest of London and 12miles from High Wycombe. The property is situated on the historic Market Square, nearby the entrance to Friars Square Shopping Centre, where occupiers include House of Fraser, Next, Café Nero, Metro Banks and Esquires. The premises are also closeby the entrance to The Exchange, where occupiers include, Odeon Luxe, Wagamama, Zizzi, Rococo Lounge, Nandos and The Grill.