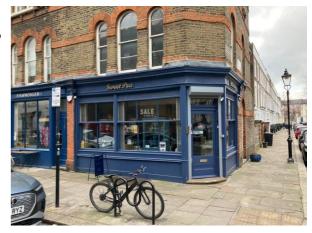

# CORNER E CLASS SHOP TO LET 77 GLOUCESTER AVENUE, PRIMROSE HILL, NW1 8LD

#### **DESCRIPTION**

The property comprises an attractive corner shop, arranged on ground and lower ground floors, providing the following approximate floor areas:

Ground Floor Sales 385sqft 36sqm
Lower ground Offices / Workshop 380sqft 35sqm
Total 765sqft 71sqm