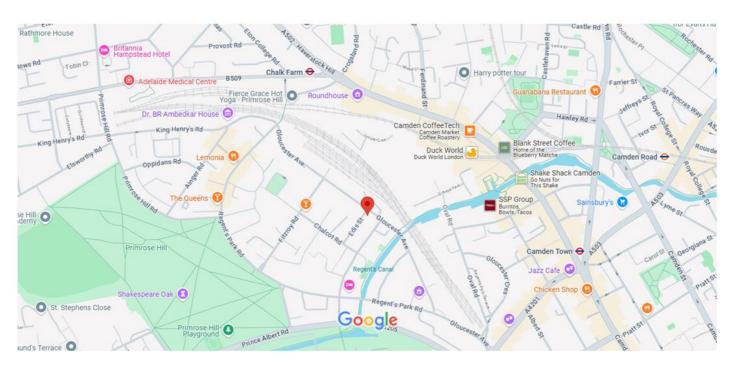

#### **LOCATION**

The property is situated at the southern end of Gloucester Avenue, in the affluent "village" of Primrose Hill, close to the Regents Canal and Primrose Hill Primary School. Nearby occupiers include the famous Engineer Pub, Gail's, Primrose Bakery, Fishmonger and Mandarin Stone.

Regents Park Road and Primrose Hill are less than 5 minutes walk, with nearest stations at Camden Town and Chalk Farm (Northern Line)