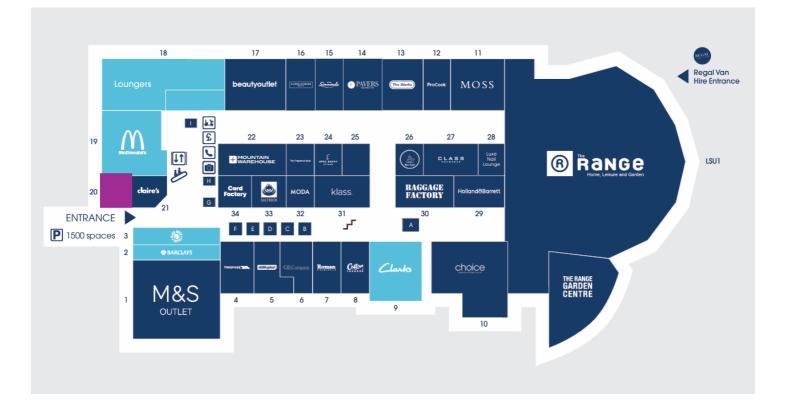

Dockside is anchored by The Range (70,000sqft), where other major stores include Marks & Spencer, Choice and Clarks. The unit is situated adjacent to the main entrance.